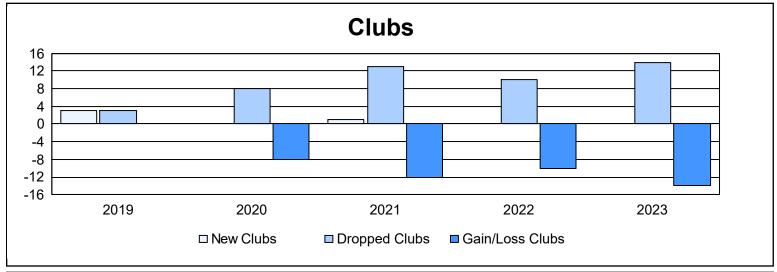

| Year      | New<br>Clubs | Dropped<br>Clubs | Gain/<br>Loss<br>Clubs | New<br>Members | Charter<br>Members | Reinstate<br>Members | Transfer<br>Members | Total<br>Member<br>Added | Total<br>Members<br>Dropped | Gain/<br>Loss<br>Members |
|-----------|--------------|------------------|------------------------|----------------|--------------------|----------------------|---------------------|--------------------------|-----------------------------|--------------------------|
| 2018-2019 | 3            | 3                | 0                      | 496            | 90                 | 12                   | 42                  | 640                      | 880                         | -240                     |
| 2019-2020 | 0            | 8                | -8                     | 348            | 16                 | 37                   | 39                  | 440                      | 802                         | -362                     |
| 2020-2021 | 1            | 13               | -12                    | 353            | 23                 | 26                   | 63                  | 465                      | 812                         | -347                     |
| 2021-2022 | 0            | 10               | -10                    | 471            | 8                  | 55                   | 33                  | 567                      | 849                         | -282                     |
| 2022-2023 | 0            | 14               | -14                    | 541            | 14                 | 24                   | 47                  | 626                      | 816                         | -190                     |
| Average   | 1            | 10               | -9                     | 442            | 30                 | 31                   | 45                  | 548                      | 832                         | -284                     |